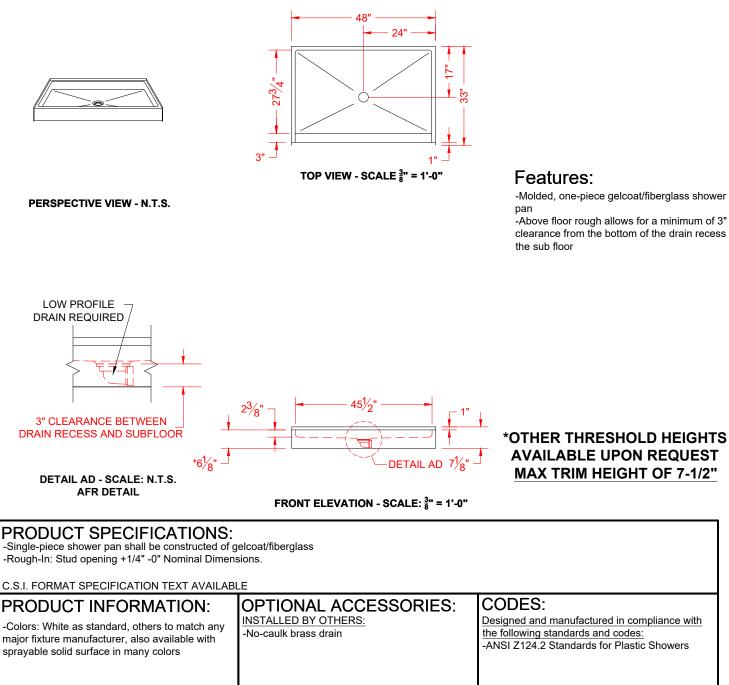

## MODEL: P4832AFR\*

## \*ALL ACCESSORIES OPTIONAL

-Molded, one-piece gelcoat/fiberglass shower

REMODELER

-Above floor rough allows for a minimum of 3" clearance from the bottom of the drain recess to

-Rough-In: Stud opening +1/4" -0" Nominal Dimensions.

C.S.I. FORMAT SPECIFICATION TEXT AVAILABLE

| PRODUCT INFORMATION:<br>-Colors: White as standard, others to match any<br>major fixture manufacturer, also available with<br>sprayable solid surface in many colors                       | OPTIONAL ACCESSORIES:<br>INSTALLED BY OTHERS:<br>-No-caulk brass drain | CODES:<br>Designed and manufactured in compliance with<br>the following standards and codes:<br>-ANSI Z124.2 Standards for Plastic Showers |
|--------------------------------------------------------------------------------------------------------------------------------------------------------------------------------------------|------------------------------------------------------------------------|--------------------------------------------------------------------------------------------------------------------------------------------|
|                                                                                                                                                                                            |                                                                        | NOTICE OF LIMITATION:<br>-Does not meet:<br>-IPC International Plumbing Code<br>-UPC Uniform Plumbing Code                                 |
| We reserve the right to make revisions without notice<br>in the design of fixtures or in packaging unless this<br>right has specifically been waived at the time the order<br>is accepted. |                                                                        | page 1 of 1                                                                                                                                |