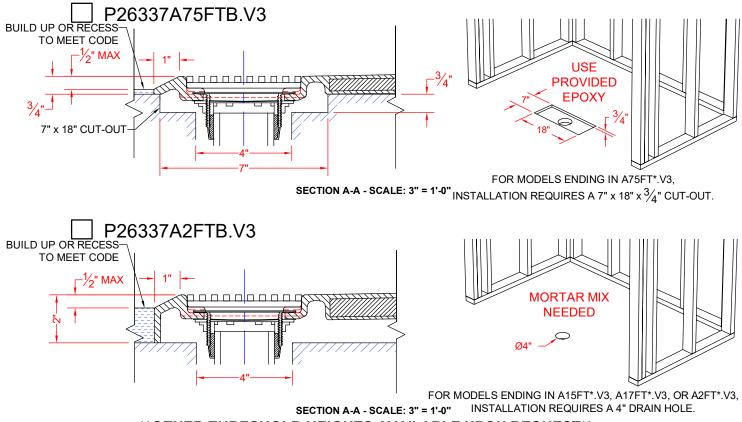

## Features:

-ADA compliant single-piece roll-in shower pan with trench drain and stainless steel grate.

-Molded, one-piece gelcoat/fiberglass shower pan

-Available in various threshold heights -On all threshold heights 1-1/4" or shorter no mud set is required, but an epoxy

adhesive kit is supplied

-On all threshold heights 1-1/2" or taller, no mud set is required

## PRODUCT SPECIFICATIONS:

Single-piece shower pan shall be constructed of gelcoat/fiberglass and have a stainless steel trench drain grate with magnetic attachment. -Rough-In: Stud opening +1/4" / -0" nominal dimensions.