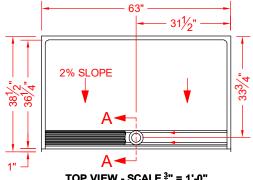

## MODEL: P26337A75FTB.V3\*

\*ALL ACCESSORIES OPTIONAL

**PERSPECTIVE VIEW - N.T.S.** 

TOP VIEW - SCALE 3 = 1'-0"

## Features:

-ADA compliant single-piece roll-in shower pan with trench drain and stainless steel grate.

-Molded, one-piece gelcoat/fiberglass shower pan

-Available in various threshold heights -On all threshold heights 1-1/4" or shorter no mud set is required, but an epoxy

## PRODUCT SPECIFICATIONS:

Single-piece shower pan shall be constructed of gelcoat/fiberglass and have a stainless steel trench drain grate with magnetic attachment. -Rough-In: Stud opening +1/4" / -0" nominal dimensions.