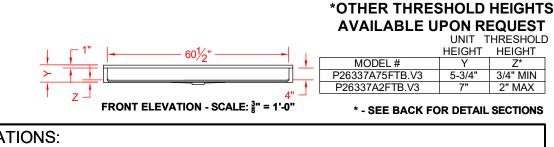

## Features:

-ADA compliant single-piece roll-in shower pan with trench drain and stainless steel grate.

-Molded, one-piece gelcoat/fiberglass shower pan

-Available in various threshold heights -On all threshold heights 1-1/4" or shorter no mud set is required, but an epoxy

adhesive kit is supplied

-On all threshold heights 1-1/2" or taller, no mud set is required

C.S.I. FORMAT SPECIFICATION TEXT AVAILABLE

\*\*OTHER THRESHOLD HEIGHTS AVAILABLE UPON REQUEST\*\*