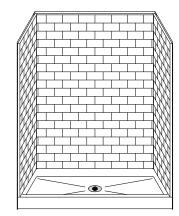

#### PERSPECTIVE VIEW - N.T.S.

TOP VIEW - SCALE <sup>3</sup>/<sub>8</sub>" = 1'-0"

#### Features:

-Molded, five-piece gelcoat/fiberglass shower module

-"Subway Tile", 4" x 8" simulated tile wall finish, white (standard)

-Integral full wood backing for strength and unlimited accessory placement -Above floor rough allows for a minimum of 3" clearance from the bottom of the drain