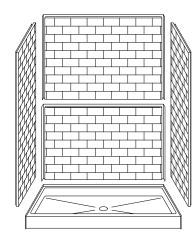

### ASSEMBLY VIEW - N.T.S.

#### Features:

-Molded, five-piece gelcoat/fiberglass shower module

-"Subway Tile", 4" x 8" simulated tile wall finish, white (standard)

-Integral full wood backing for strength and unlimited accessory placement -Above floor rough allows for a minimum of 3" clearance from the bottom of the drain