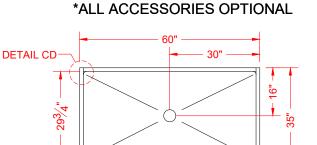

#### PERSPECTIVE VIEW - N.T.S.

TOP VIEW - SCALE <sup>3</sup>/<sub>8</sub>" = 1'-0"

#### \*OTHER THRESHOLD HEIGHTS AVAILABLE UPON REQUEST MAX TRIM HEIGHT OF 7-1/2"

\* - SEE BACK FOR DETAIL SECTIONS