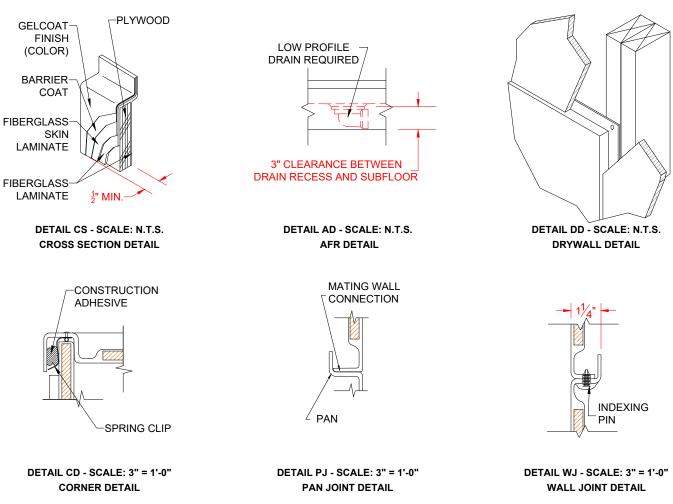

#### Features:

-Molded, five-piece gelcoat/fiberglass shower module

-"Subway Tile", 4" x 8" simulated tile wall finish, white (standard)

-Integral full wood backing for strength and unlimited accessory placement -Above floor rough allows for a minimum of 3" clearance from the bottom of the drain

recess to the sub floor

#### \*OTHER THRESHOLD HEIGHTS AVAILABLE UPON REQUEST MAX TRIM HEIGHT OF 7-1/2"

\* - SEE BACK FOR DETAIL SECTIONS

### PRODUCT SPECIFICATIONS:

-Multi-piece shower module shall be constructed of gelcoat/fiberglass with full integral plywood backing -Rough-In: Stud opening +1/4" -0" Nominal Dimensions.

3" \_

C.S.I. FORMAT SPECIFICATION TEXT AVAILABLE