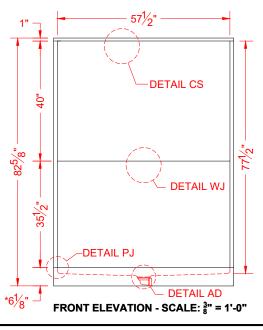

#### \*OTHER THRESHOLD HEIGHTS AVAILABLE UPON REQUEST MAX TRIM HEIGHT OF 7-1/2"

\* - SEE BACK FOR DETAIL SECTIONS

### PRODUCT SPECIFICATIONS:

-Multi-piece shower module shall be constructed of gelcoat/fiberglass with full integral plywood backing -Rough-In: Stud opening +1/4" -0" Nominal Dimensions.

3" \_

C.S.I. FORMAT SPECIFICATION TEXT AVAILABLE