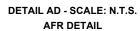

window trim kits, grab bars, etc.

-Above floor rough allows for a minimum of 3" clearance from the bottom of the drain recess to the sub floor