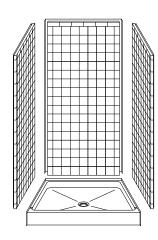

#### PERSPECTIVE VIEW - N.T.S.

ASSEMBLY VIEW - N.T.S.

## PRODUCT SPECIFICATIONS:

-Multi-piece shower module shall be constructed of gelcoat/fiberglass with full integral plywood backing in the walls -Door opening: 36" x 76-1/4" -Rough-In: Stud opening +1/4" -0" Nominal Dimensions

### Features:

-Molded, four-piece gelcoat/fiberglass shower module

-"RealTile" wall finish, white (standard) -Integral full wood backing for strength and unlimited accessory placement

-Flat back wall to avoid interference for

window trim kits, grab bars, etc.

-Above floor rough allows for a minimum of 3" clearance from the bottom of the drain recess to the sub floor