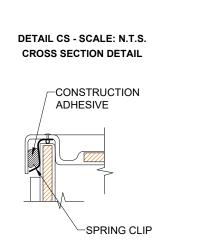

#### \*OTHER THRESHOLD HEIGHTS AVAILABLE UPON REQUEST MAX TRIM HEIGHT OF 7-1/2"

\* - SEE BACK FOR DETAIL SECTIONS

DETAIL CD - SCALE: 3" = 1'-0" CORNER DETAIL

DETAIL PJ - SCALE: 3" = 1'-0" PAN JOINT DETAIL

# -PLYWOOD GELCOAT-FINISH (COLOR) BARRIER COAT

FIBERGLASS SKIN LAMINATE FIBERGLASS

 $\frac{1}{2}$ " MIN.—

LAMINATE