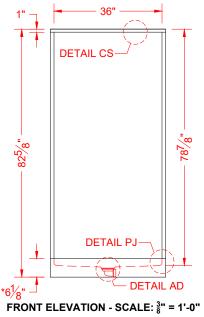

#### \*OTHER THRESHOLD HEIGHTS AVAILABLE UPON REQUEST MAX TRIM HEIGHT OF 7-1/2"

\* - SEE BACK FOR DETAIL SECTIONS

DETAIL CD - SCALE: 3" = 1'-0" CORNER DETAIL

DETAIL PJ - SCALE: 3" = 1'-0" PAN JOINT DETAIL