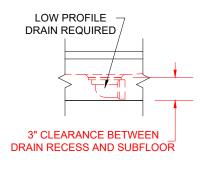

#### Features:

- -Molded, four-piece gelcoat/fiberglass shower module
- -"Subway Tile", 4" x 8" simulated tile wall finish, white (standard)
- -Integral full wood backing for strength and unlimited accessory placement
- -Above floor rough allows for a minimum of 3" clearance from the bottom of the drain recess to the sub floor

\*OTHER THRESHOLD HEIGHTS AVAILABLE UPON REQUEST MAX TRIM HEIGHT OF 7-1/2"

\* - SEE BACK FOR DETAIL SECTIONS