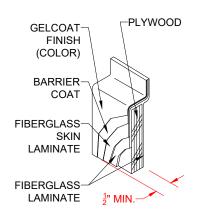

### 4LBS4848AFR

DETAIL CS - SCALE: N.T.S. CROSS SECTION DETAIL

DETAIL CD - SCALE: N.T.S.
CORNER DETAIL

DETAIL AD - SCALE: N.T.S. AFR DETAIL

DETAIL PJ - SCALE: N.T.S. PAN JOINT DETAIL