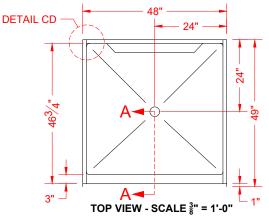

### PRODUCT SPECIFICATIONS:

**ASSEMBLY VIEW - N.T.S.** 

-Multi-piece shower module shall be constructed of gelcoat/fiberglass with full integral plywood backing -Rough-In: Stud opening +1/4" -0" Nominal Dimensions.

### 4LBS4848AFR

DETAIL CS - SCALE: N.T.S. CROSS SECTION DETAIL

DETAIL CD - SCALE: N.T.S.
CORNER DETAIL

DETAIL AD - SCALE: N.T.S. AFR DETAIL

DETAIL PJ - SCALE: N.T.S. PAN JOINT DETAIL