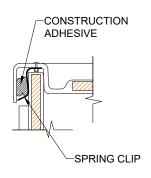

### 4LBS4848AFR

DETAIL CS - SCALE: N.T.S. CROSS SECTION DETAIL

DETAIL CD - SCALE: N.T.S.
CORNER DETAIL

DETAIL AD - SCALE: N.T.S. AFR DETAIL

DETAIL PJ - SCALE: N.T.S. PAN JOINT DETAIL