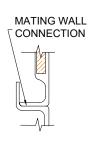

### 4LBS4848AFR

DETAIL CS - SCALE: N.T.S. CROSS SECTION DETAIL

DETAIL CD - SCALE: N.T.S.
CORNER DETAIL

DETAIL AD - SCALE: N.T.S. AFR DETAIL

DETAIL PJ - SCALE: N.T.S. PAN JOINT DETAIL