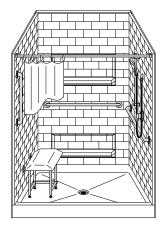

## REMODELER

**PERSPECTIVE VIEW - N.T.S.** 

\*ALL ACCESSORIES OPTIONAL

#### Features:

- -Molded, four-piece gelcoat/fiberglass shower module
- -"Subway Tile", 4" x 8" simulated tile wall finish, white (standard)
- -Integral full wood backing for strength and unlimited accessory placement
- -Above floor rough allows for a minimum of 3" clearance from the bottom of the drain recess to the sub floor