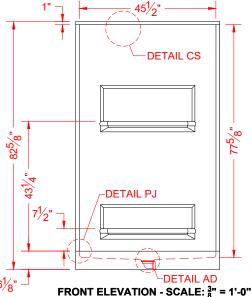

\*OTHER THRESHOLD HEIGHTS AVAILABLE UPON REQUEST MAX TRIM HEIGHT OF 7-1/2"

\* - SEE BACK FOR DETAIL SECTIONS

### PRODUCT SPECIFICATIONS:

**ASSEMBLY VIEW - N.T.S.** 

-Multi-piece shower module shall be constructed of gelcoat/fiberglass with full integral plywood backing -Rough-In: Stud opening +1/4" -0" Nominal Dimensions.

### 4LBS4848AFR

DETAIL CS - SCALE: N.T.S. CROSS SECTION DETAIL

DETAIL CD - SCALE: N.T.S.
CORNER DETAIL

DETAIL AD - SCALE: N.T.S. AFR DETAIL

DETAIL PJ - SCALE: N.T.S. PAN JOINT DETAIL