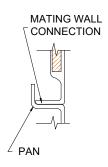

# REMODELER

DETAIL CS - SCALE: N.T.S. CROSS SECTION DETAIL

DETAIL CD - SCALE: 3" = 1'-0"
CORNER DETAIL

DETAIL AD - SCALE: N.T.S.

AFR DETAIL

DETAIL PJ - SCALE: 3" = 1'-0" PAN JOINT DETAIL