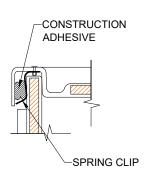

# REMODELER

DETAIL CS - SCALE: N.T.S. CROSS SECTION DETAIL

DETAIL CD - SCALE: 3" = 1'-0"
CORNER DETAIL

DETAIL AD - SCALE: N.T.S.

AFR DETAIL

DETAIL PJ - SCALE: 3" = 1'-0" PAN JOINT DETAIL