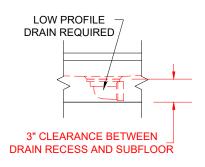

\*OTHER THRESHOLD HEIGHTS **AVAILABLE UPON REQUEST** MAX TRIM HEIGHT OF 7-1/2"

\* - SEE BACK FOR DETAIL SECTIONS