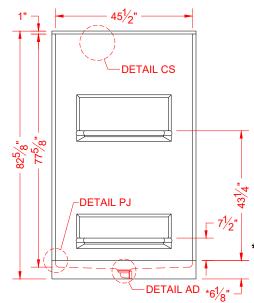

# **DETAIL CD** 24"

\*ALL ACCESSORIES OPTIONAL

TOP VIEW - SCALE  $\frac{3}{8}$ " = 1'-0"

FRONT ELEVATION - SCALE:  $\frac{3}{8}$ " = 1'-0"

\*OTHER THRESHOLD HEIGHTS **AVAILABLE UPON REQUEST** MAX TRIM HEIGHT OF 7-1/2"

\* - SEE BACK FOR DETAIL SECTIONS