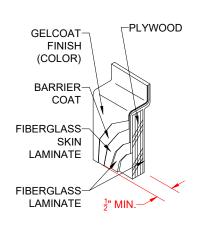

# REMODELER

DETAIL CS - SCALE: N.T.S. CROSS SECTION DETAIL

DETAIL CD - SCALE: 3" = 1'-0"
CORNER DETAIL

DETAIL AD - SCALE: N.T.S.

AFR DETAIL

DETAIL PJ - SCALE: 3" = 1'-0" PAN JOINT DETAIL