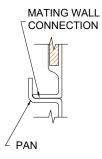

## REMODELER

DETAIL AD - SCALE: N.T.S AFR DETAIL

DETAIL PJ - SCALE: 3" = 1'-0" PAN JOINT DETAIL