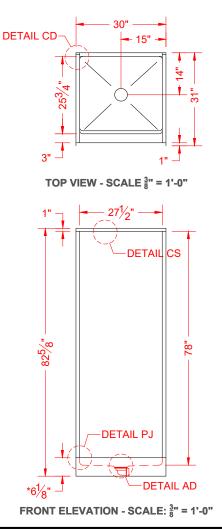

### PRODUCT SPECIFICATIONS:

-Multi piece shower module shall be constructed of gelcoat/fiberglass with full integral plywood backing in the walls -Door opening: 27-1/2" x 75" -Rouch-In: Stud opening +1/4" -0" Nominal Dimensions

#### \*OTHER THRESHOLD HEIGHTS AVAILABLE UPON REQUEST MAX TRIM HEIGHT OF 7-1/2"

\* - SEE BACK FOR DETAIL SECTIONS

| -Door opening: 27-1/2" x 75"<br>-Rough-In: Stud opening +1/4" -0" Nominal Dimensions.<br>C.S.I. FORMAT SPECIFICATION TEXT AVAILABLE                                                                                                                                                                                             |                                                                                                                                                                                                                                        |                                                                                                                                                |
|---------------------------------------------------------------------------------------------------------------------------------------------------------------------------------------------------------------------------------------------------------------------------------------------------------------------------------|----------------------------------------------------------------------------------------------------------------------------------------------------------------------------------------------------------------------------------------|------------------------------------------------------------------------------------------------------------------------------------------------|
| PRODUCT INFORMATION:<br>-Accessories: Factory installed, unless prone to<br>damage during installation/shipping. Polished<br>chrome/satin stainless standard, others available.<br>-Colors: White as standard, others to match any<br>major fixture manufacturer, also available with<br>sprayable solid surface in many colors | OPTIONAL ACCESSORIES:<br>INSTALLED BY OTHERS:<br>-Grab bar<br>-Soap dish<br>-Mixing valve, pressure-balancing, lever handle,<br>pre-plumbed tree to supply elbow<br>-Curtain rod brackets<br>-Curtain and rod<br>-No-caulk brass drain | CODES:<br>Designed and manufactured in compliance with<br>the following standards and codes:<br>-A.N.S.I. Z124.2 Standards for Plastic Showers |
|                                                                                                                                                                                                                                                                                                                                 |                                                                                                                                                                                                                                        | NOTICE OF LIMITATION:<br>Does not meet International Plumbing Code or<br>Uniform Plumbing Code                                                 |
| We reserve the right to make revisions without notice<br>in the design of fixtures or in packaging unless this<br>right has specifically been waived at the time the order<br>is accepted.                                                                                                                                      |                                                                                                                                                                                                                                        | page 1 of 2                                                                                                                                    |

## REMODELER

DETAIL AD - SCALE: N.T.S AFR DETAIL

DETAIL PJ - SCALE: 3" = 1'-0" PAN JOINT DETAIL