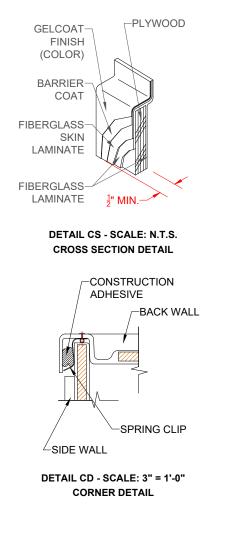

### PRODUCT SPECIFICATIONS:

-Multi piece shower module shall be constructed of gelcoat/fiberglass with full integral plywood backing in the walls -Door opening: 27-1/2" x 75" -Rouch-In: Stud opening +1/4" -0" Nominal Dimensions

#### Features:

-Molded, four-piece gelcoat/fiberglass shower module

-"Subway Tile", 4" x 8" simulated tile wall finish, white (standard)

-Integral full wood backing for strength and unlimited accessory placemen -Above floor rough allows for a minimum of

3" clearance from the bottom of the drain recess to the sub floor