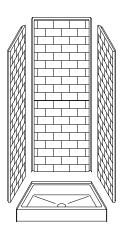

# REMODELER

**PERSPECTIVE VIEW - N.T.S.** 

ASSEMBLY VIEW - N.T.S.

### PRODUCT SPECIFICATIONS:

-Multi piece shower module shall be constructed of gelcoat/fiberglass with full integral plywood backing in the walls -Door opening: 27-1/2" x 75" -Rouch-In: Stud opening +1/4" -0" Nominal Dimensions