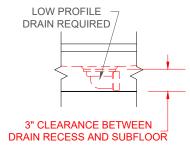

#### Features:

-Molded, four-piece gelcoat/fiberglass shower module

-"Subway Tile", 4" x 8" simulated tile wall finish, white (standard)

-Integral full wood backing for strength and unlimited accessory placemen -Above floor rough allows for a minimum of

3" clearance from the bottom of the drain recess to the sub floor