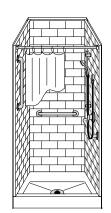

# REMODELER

**PERSPECTIVE VIEW - N.T.S.** 

ASSEMBLY VIEW - N.T.S.

#### Features:

-Molded, four-piece gelcoat/fiberglass shower module

-"Subway Tile", 4" x 8" simulated tile wall finish, white (standard)

-Integral full wood backing for strength and unlimited accessory placemen -Above floor rough allows for a minimum of